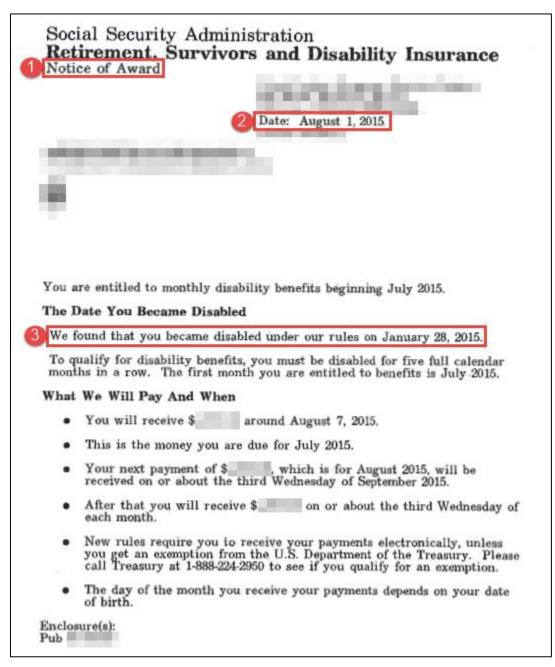

Below is a sample image of the letter. **Note**: This image is just for example purposes. Your own letter may look different. What matters is that the letter is from the SSA and contains the following information:

- "Notice of Award".
- 2. The date the SSA issued the letter.
- 3. The date the SSA determined you became disabled.

G-094-001 Page **1** of **1**